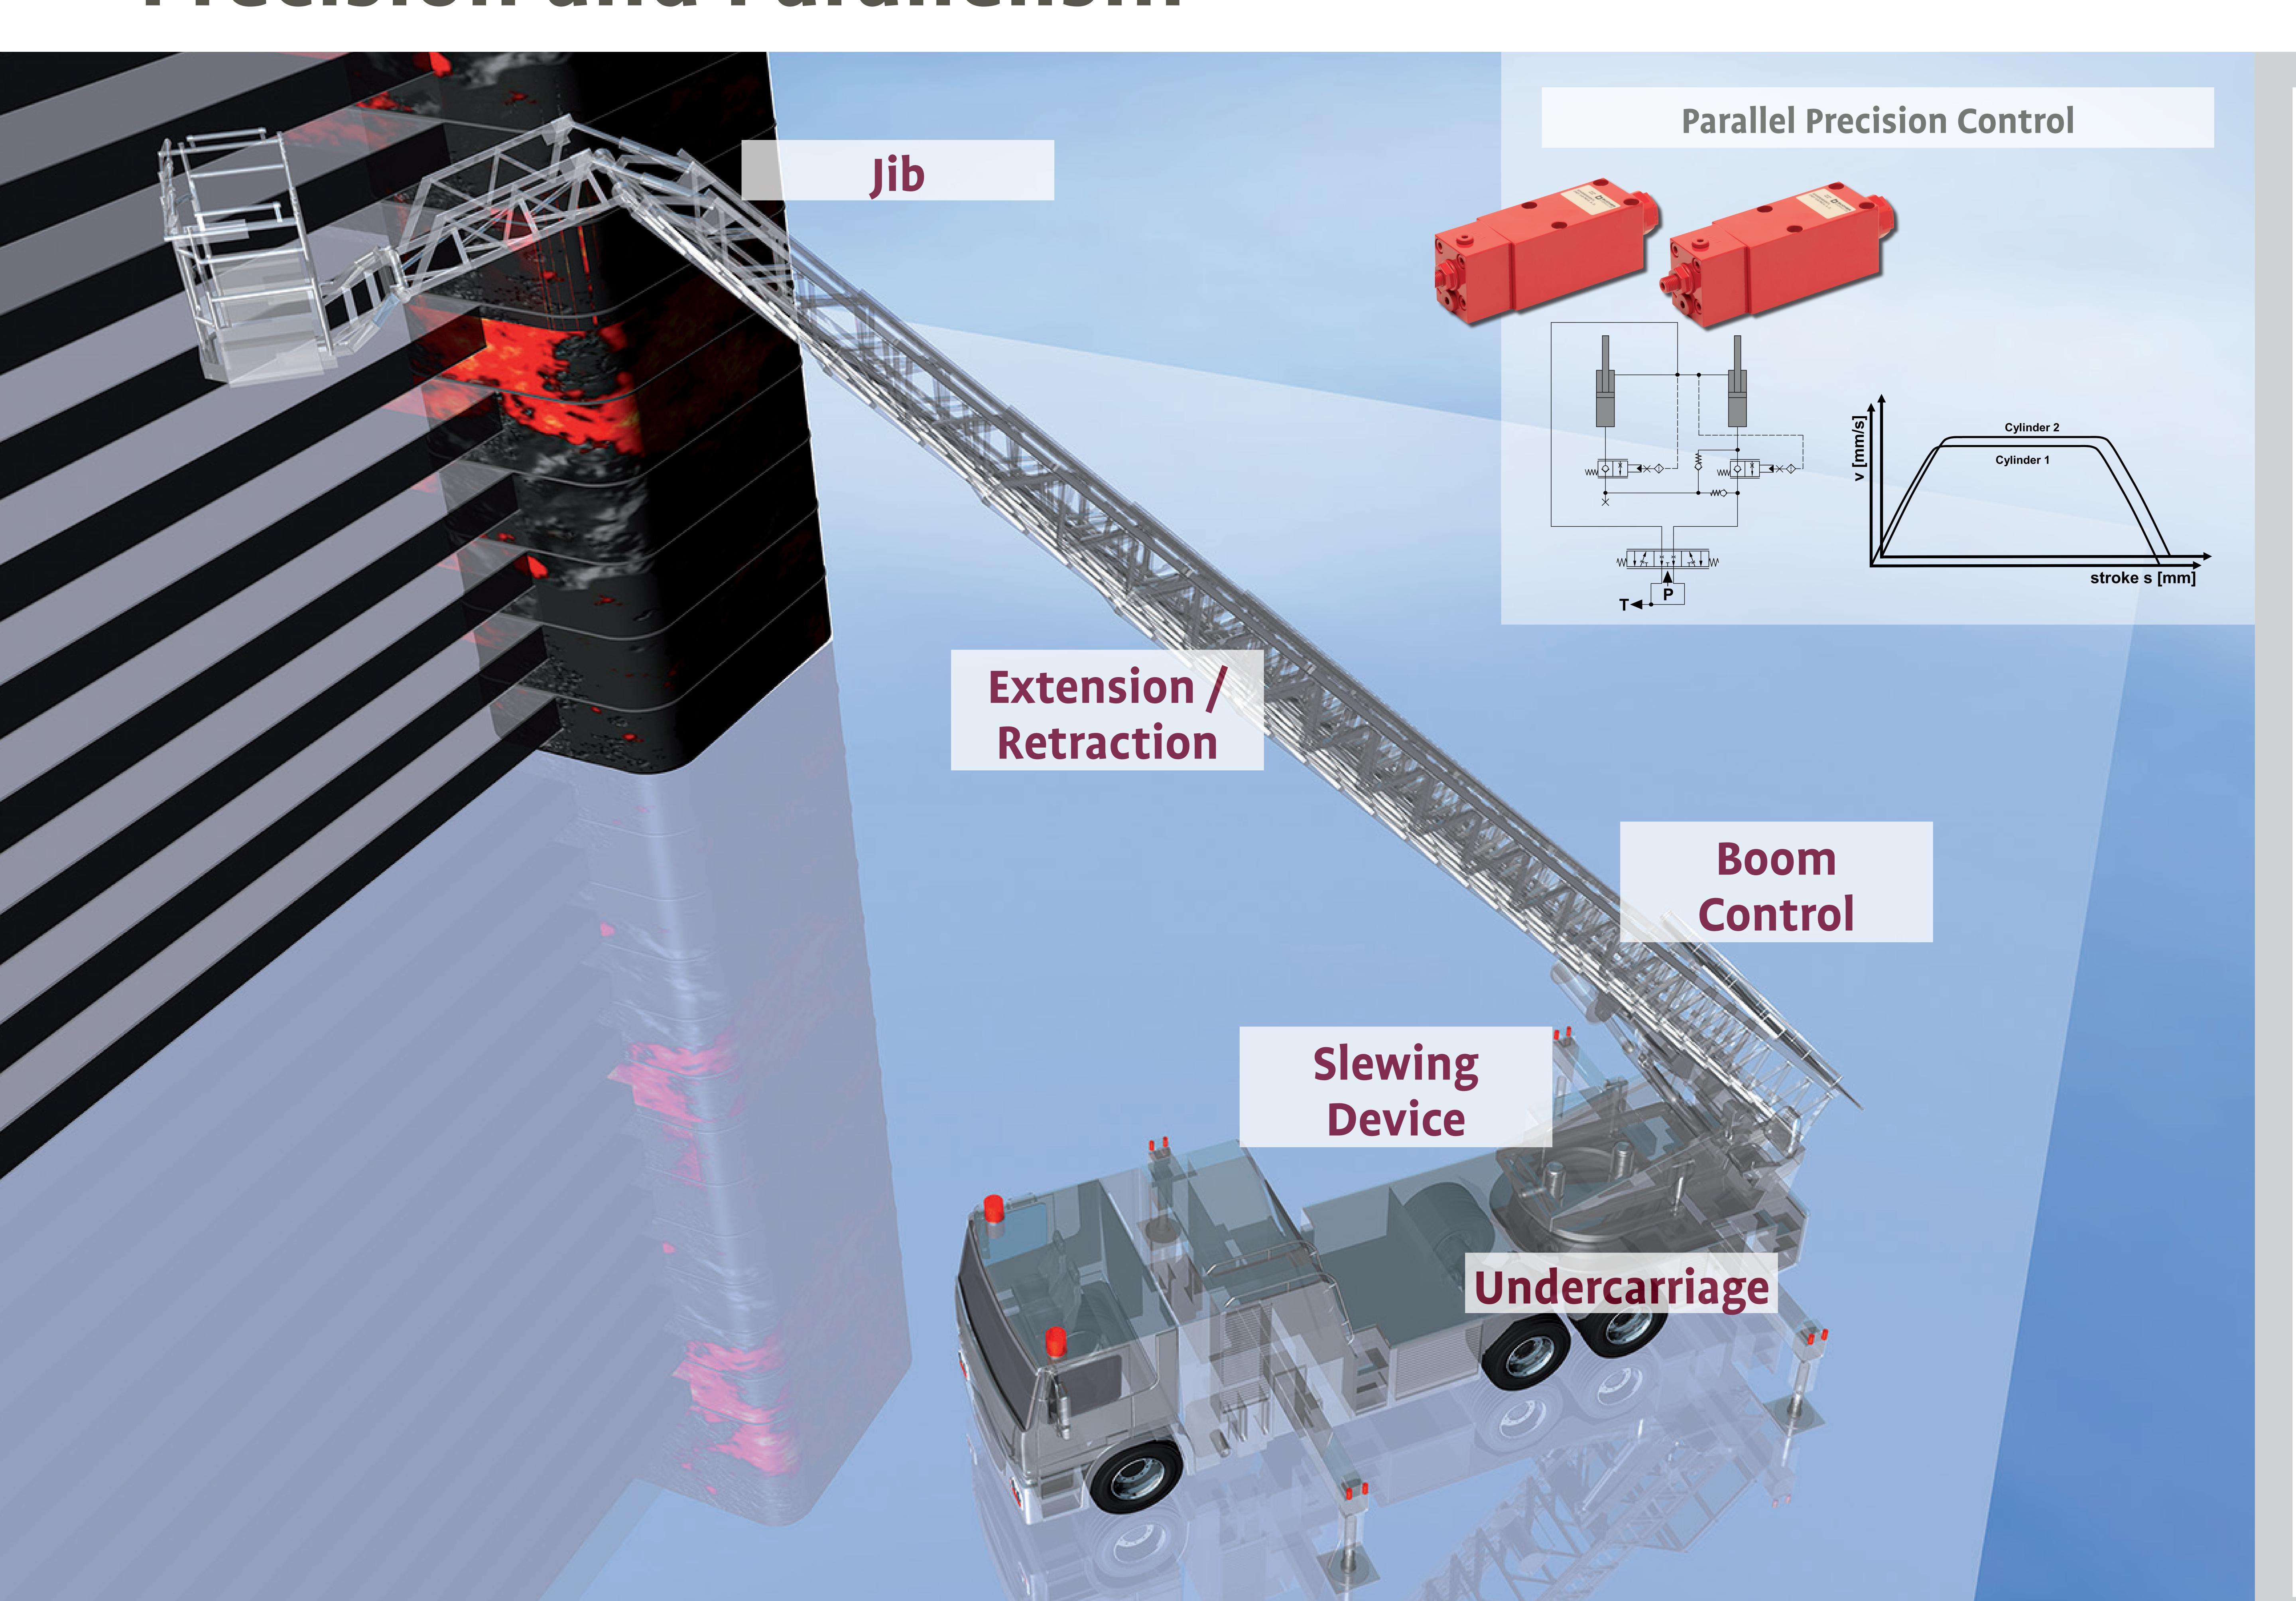

# Jib / Extension / Retraction

- Main Control Valve System (Directional Control Valve SV12)
- Load Control
  (Leak-free Load Control Valve BBV / CINDY)

#### Boom Control

- Main Control Valve System (Directional Control Valve SV12)
- Load Control
  (Leak-free Load Control Valve CINDY)

### Slewing Device

- Main Control Valve System (Directional Control Valve SV12)
- Switch Unit (System Manifold Block)

#### Undercarriage

- Outriggers, Auxiliary Functions (Directional Valve HDS, System Manifold Block, Check Valve ERV)