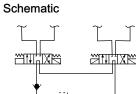

## Description

- Pump/Motor/Reservoir/Valve Unit
- Check Valve in "P" Port
- Externally Adjustable Relief Valve
- (2) D03 Double Solenoid Valves
- #6 SAE Outlets
- 250 Inch NPT Outlets