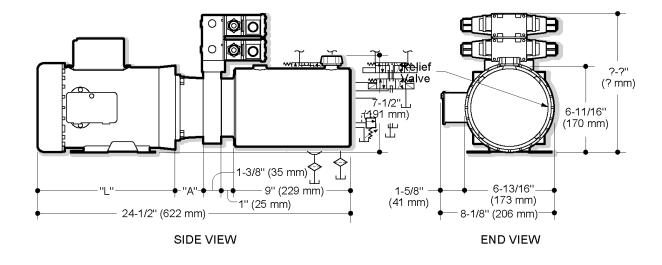

## Description

- Pump/Motor/Reservoir/Valve Unit
- Check Valve in "P" Port
- Externally Adjustable Relief Valve
- (2) D03 Double Solenoid Valves
- #6 SAE Outlets
- 250 Inch NPT Outlets

## **Popular Features**

- Vertical Mounting, Motor Up
- Large Selection of D03/CETOP Valves and Accessories
- Parallel Circuit Available

"L" dimension shown for 08751 motor is 10-11/16" (271 mm) "A" dimension for standard 01605 adapter is 2-5/32" (55 mm) "A" dimension for optional 01615 adapter is 3-11/32" (85 mm) Dimensions will vary according to motor output and manufacturer