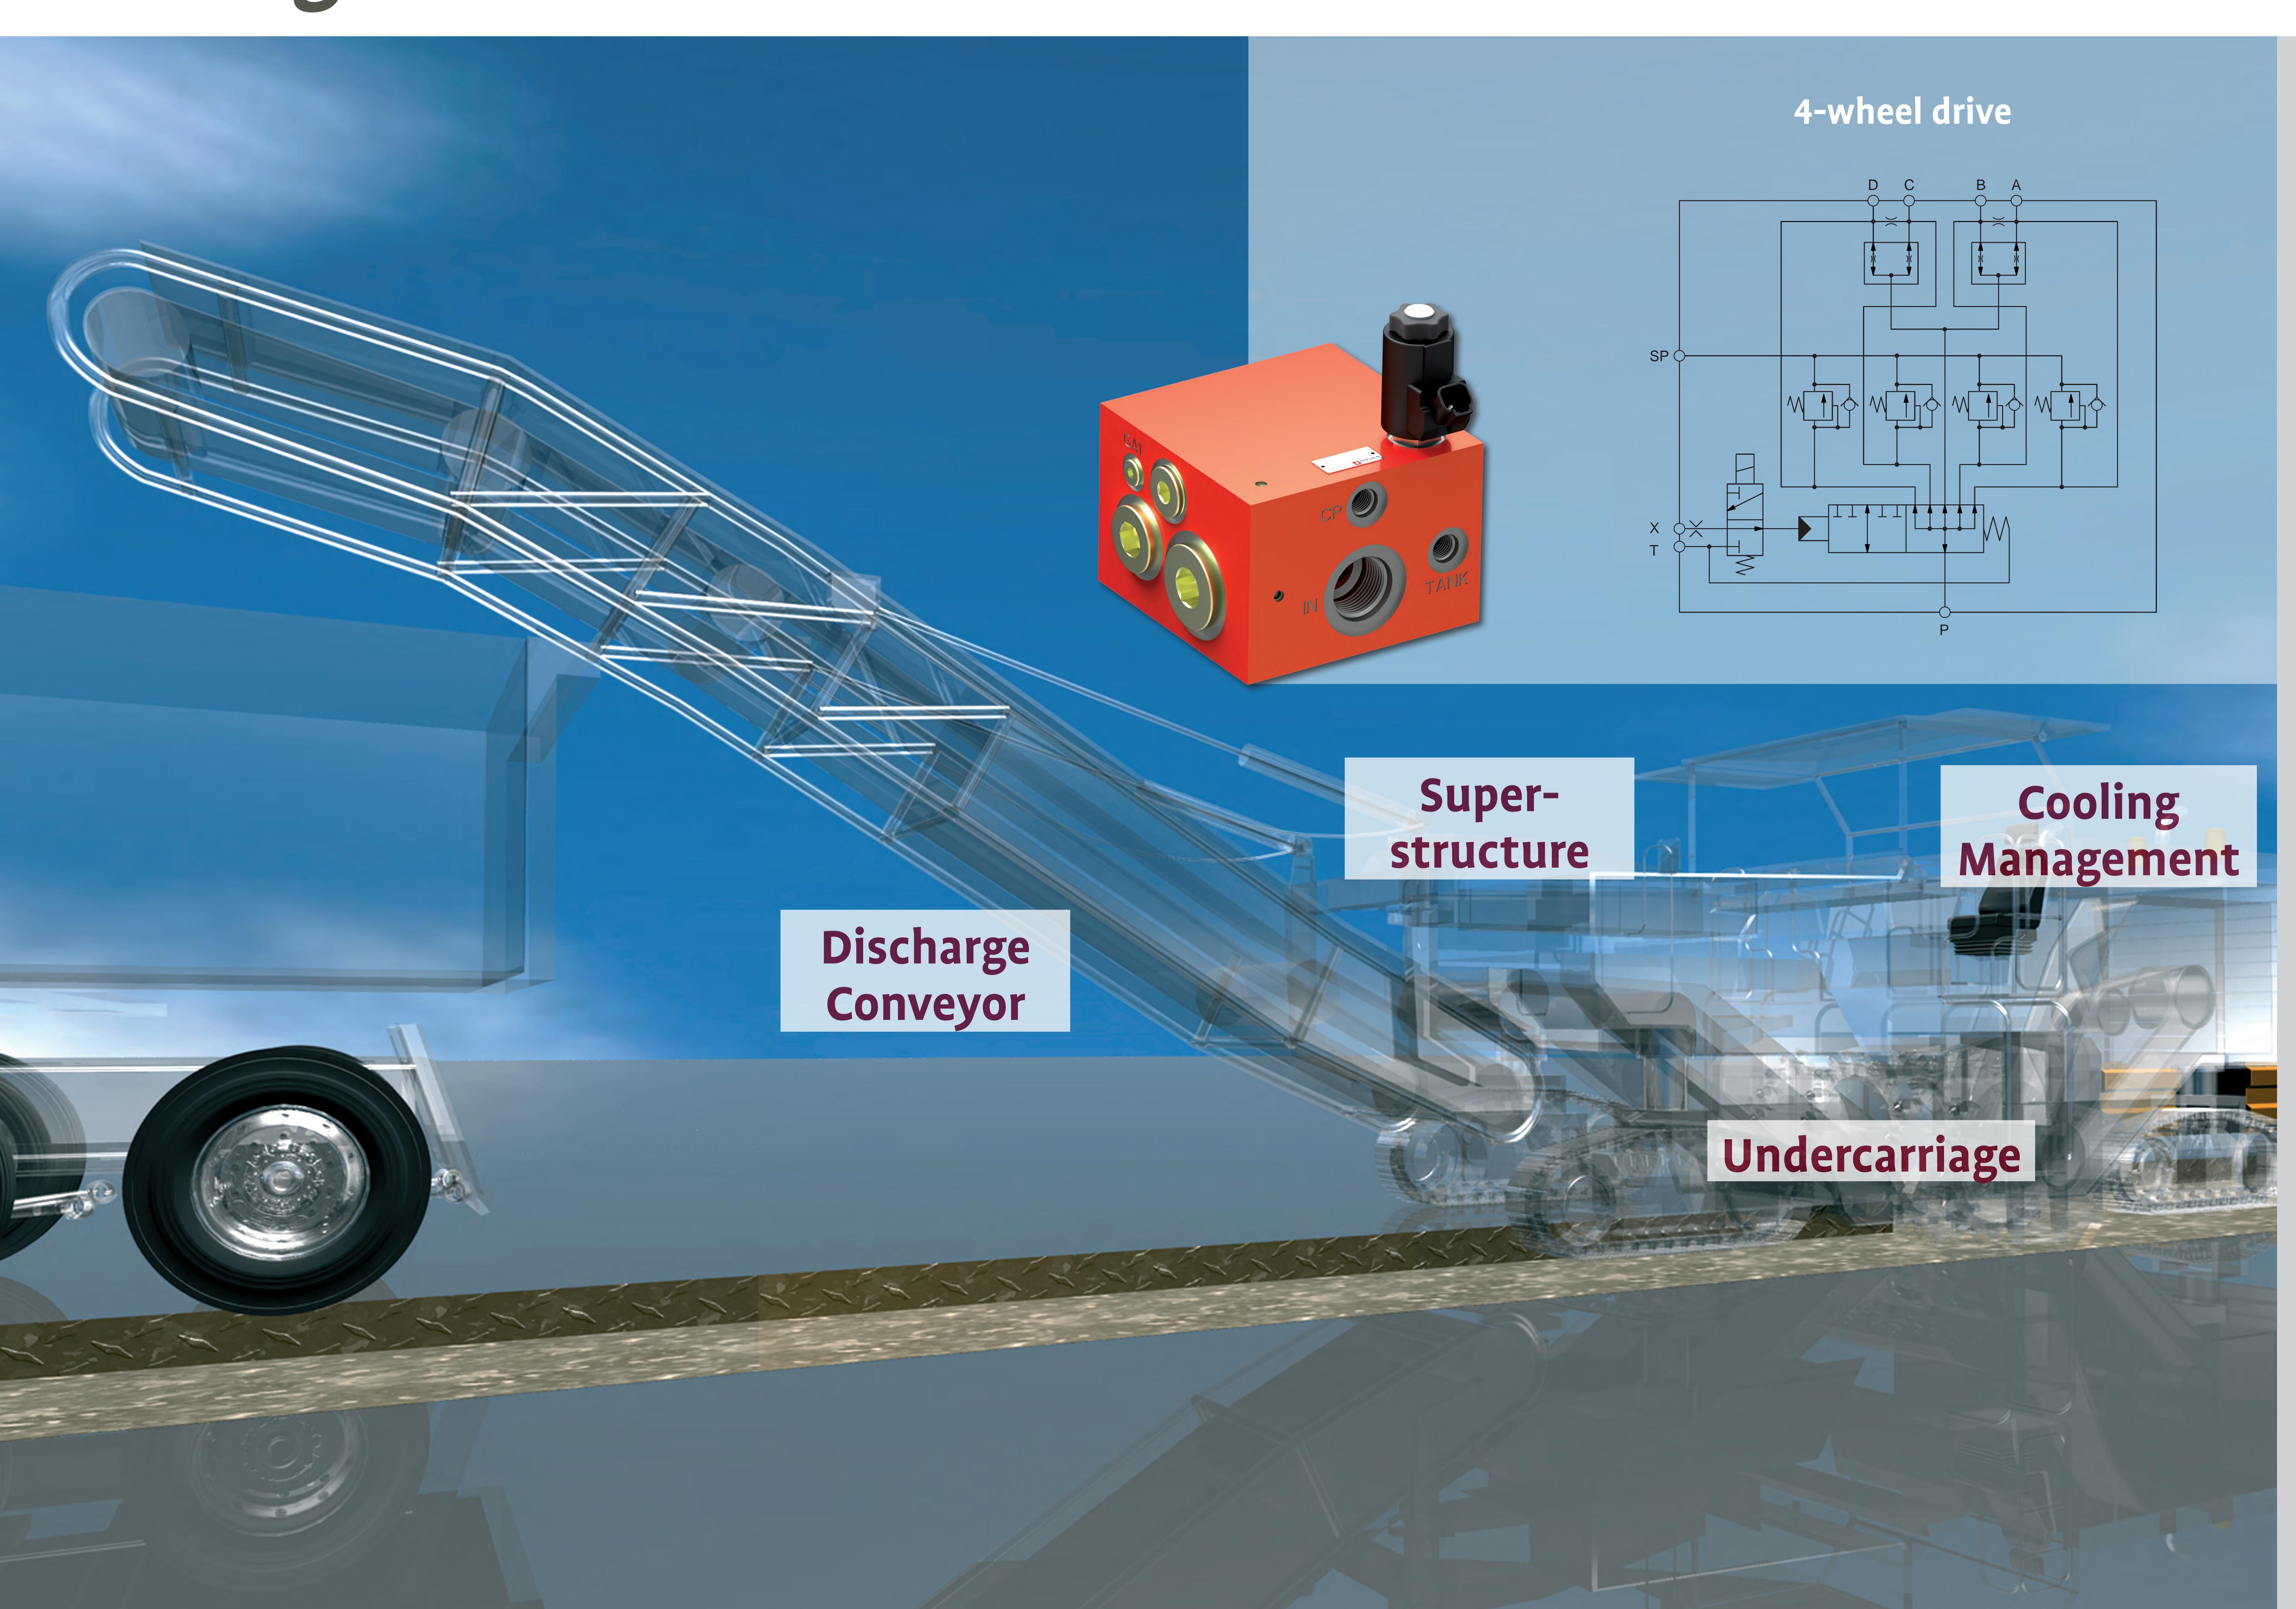

#### Superstructure

Canopy Folding,
 Cowling Opening / Closing
 (Directional Valve LVS / L.85 / HDS)

### Cooling Management

- Oil Supply (Gear Pump AP)
- Cooler Fan Drive

   (Internal Gear Unit QXM,
   Fan Drive Motor APFM/STB-LRU,
   Inverse Prop. Pressure Relief Valve DBVSA,
   Cooler-Bypass Thermostat Valve WDTUVA)

#### Discharge Conveyor

- Levelling, Folding, Slewing (Directional Valve LVS/L.8S/HDS, Cylinder Series DWD/DWF/PZL)
- Variable Speed Control (Flow Control Valve SRx)

#### Undercarriage

- Steering, Levelling Control (Directional Valve LVS/L.8S/HDS, System Manifold Block, Cylinder Series DWD/PZL)
- Differential Lock
   (Differential Lock Valve MT..DV,
   System Manifold Block)