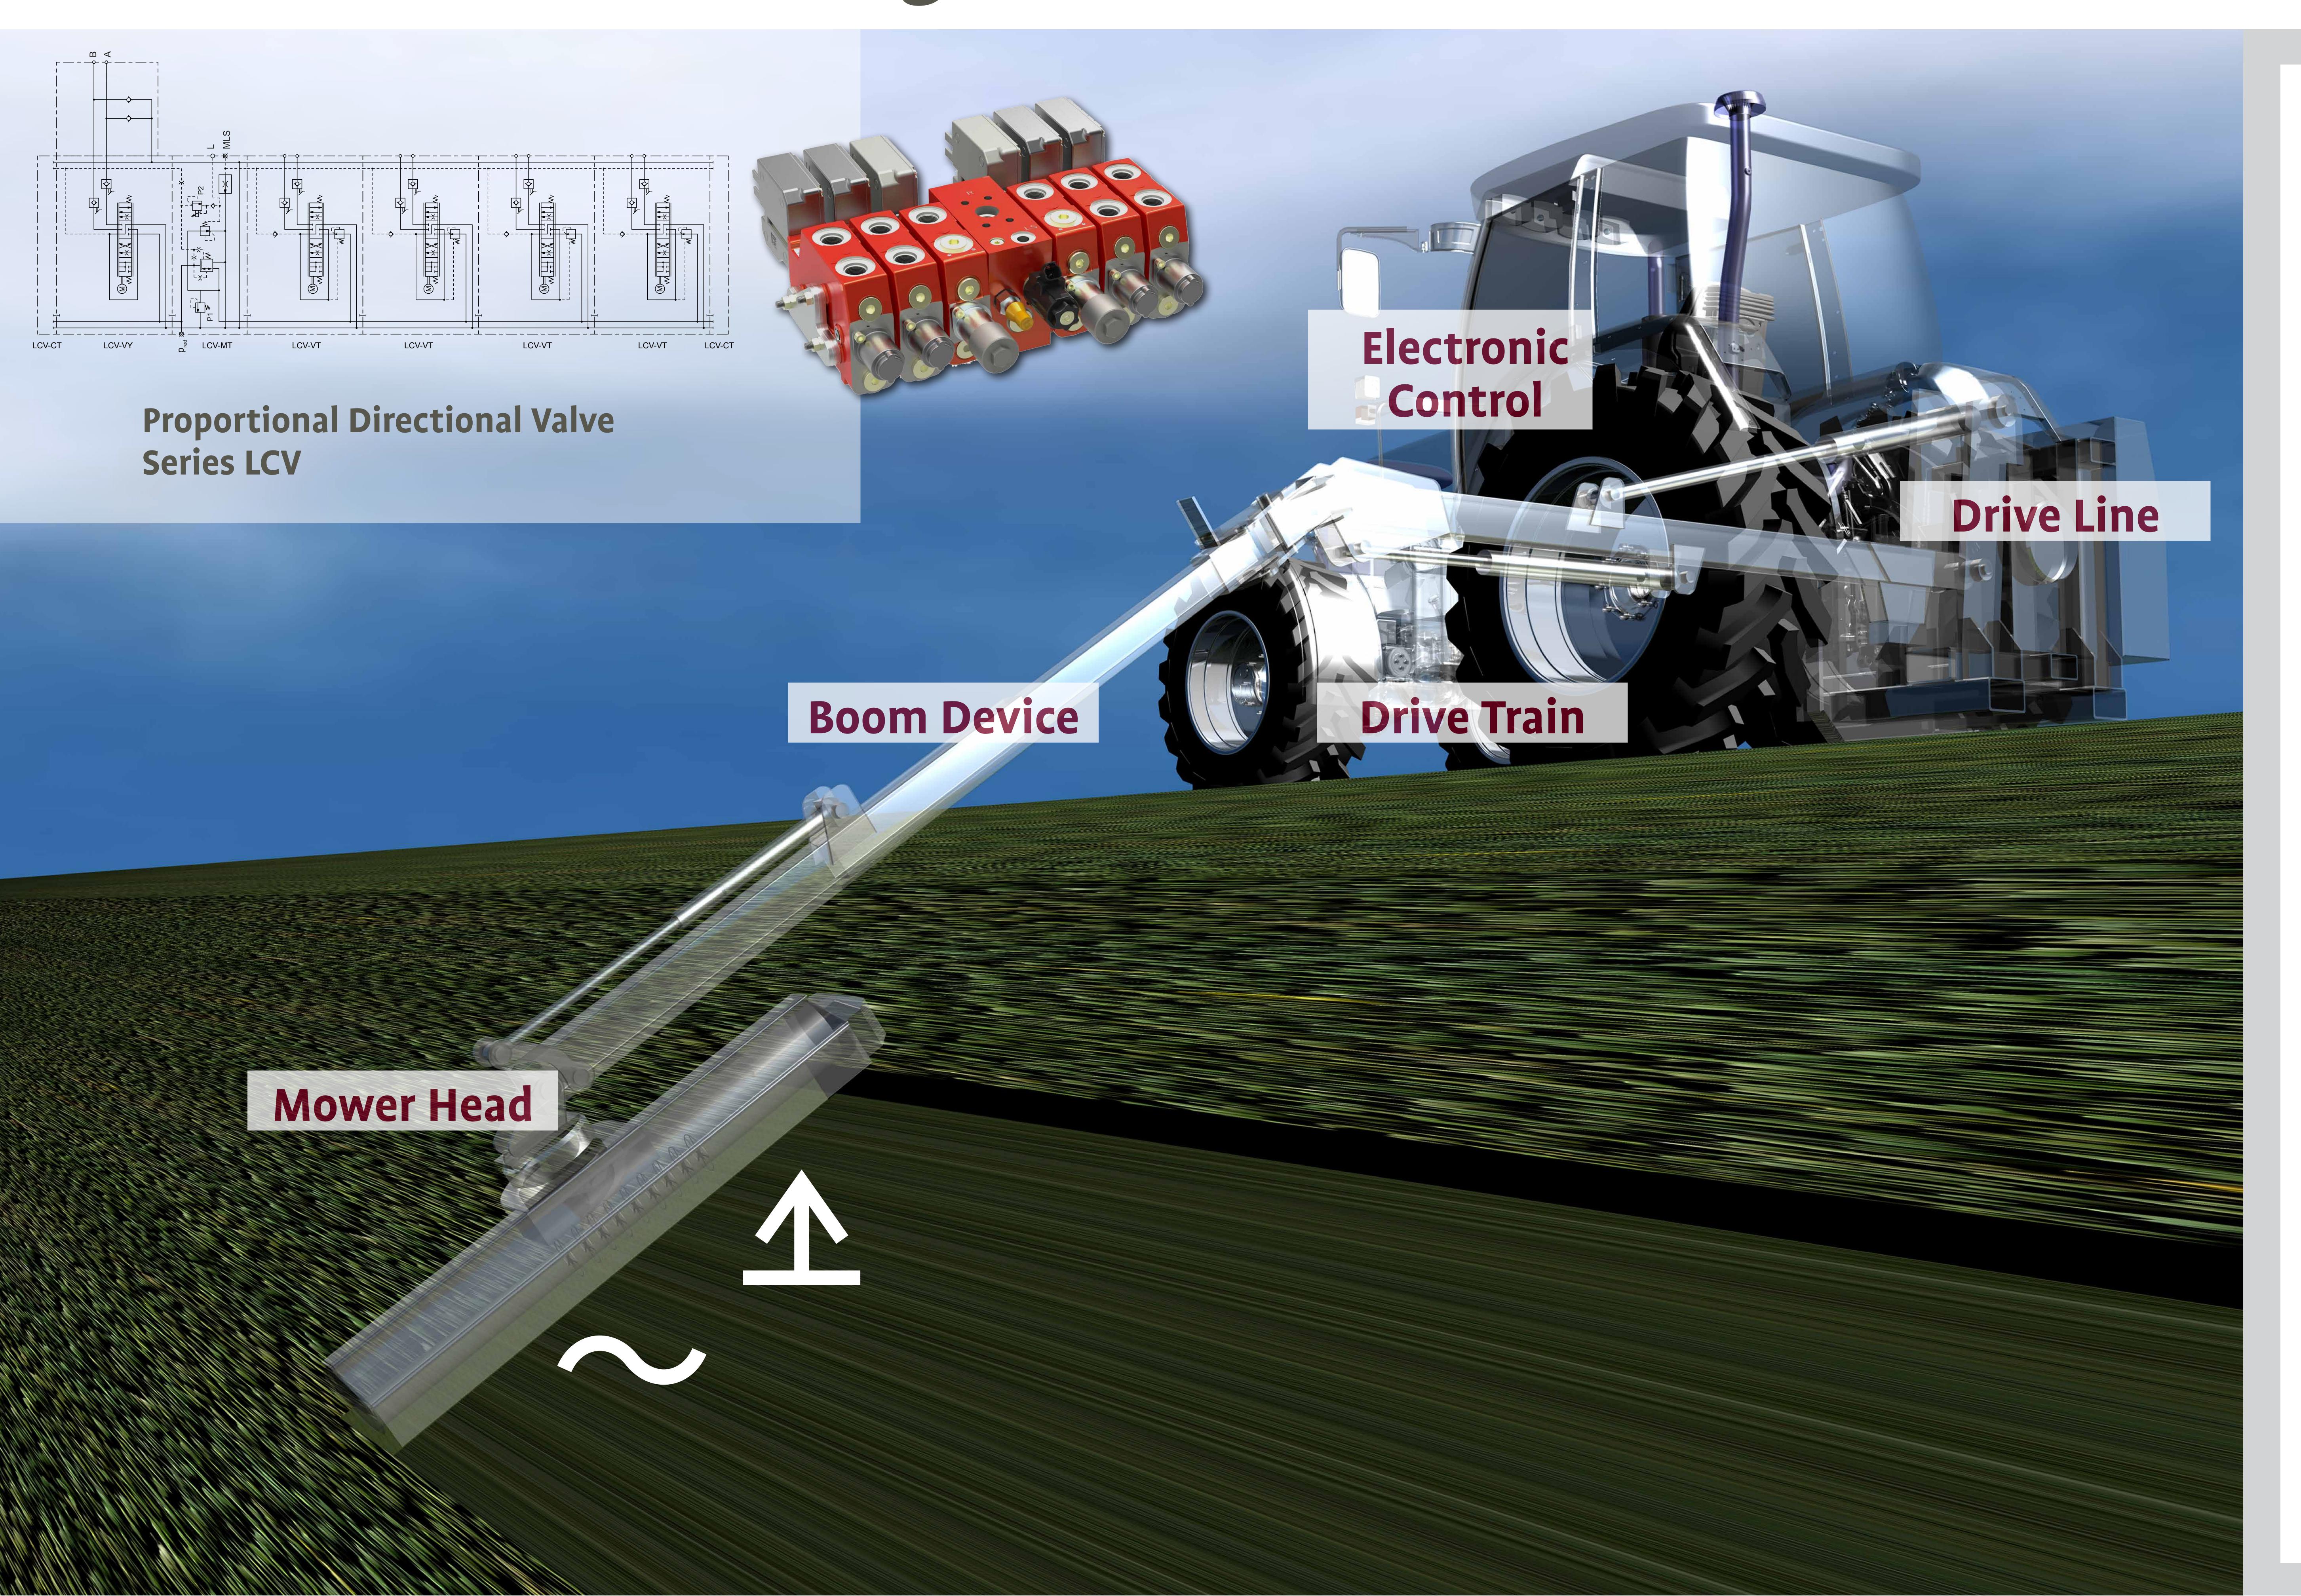

# Electronic Control

- (Analog, Digital, CAN-Bus, ISO-Bus)

### Boom Device

- Main Boom / Knuckle Boom (Directional Control Valve LVS/HDS, Cylinder Series DWD)
- Slew & Breakout Control
  (Directional Control Valve LVS/HDS,
  Pressure Control Valve)
- Active Float / Load Control (Directional Control Valve LVS)

# Mower Head

- Mower Drive (Internal Gear Drive QXM)
- Mower Control (System Manifold Block)
- Mower Head Azimuth Control (Directional Control Valve LVS/HDS)
- Mower Head Float
   (Directional Control Valve LVS / HDS)

# Drive Line

- Oil Supply / Distribution (Gear Pump AP, System Manifold Block)

# Drive Train

Suspension Lock
 (System Manifold Block, Cylinder Series DW)