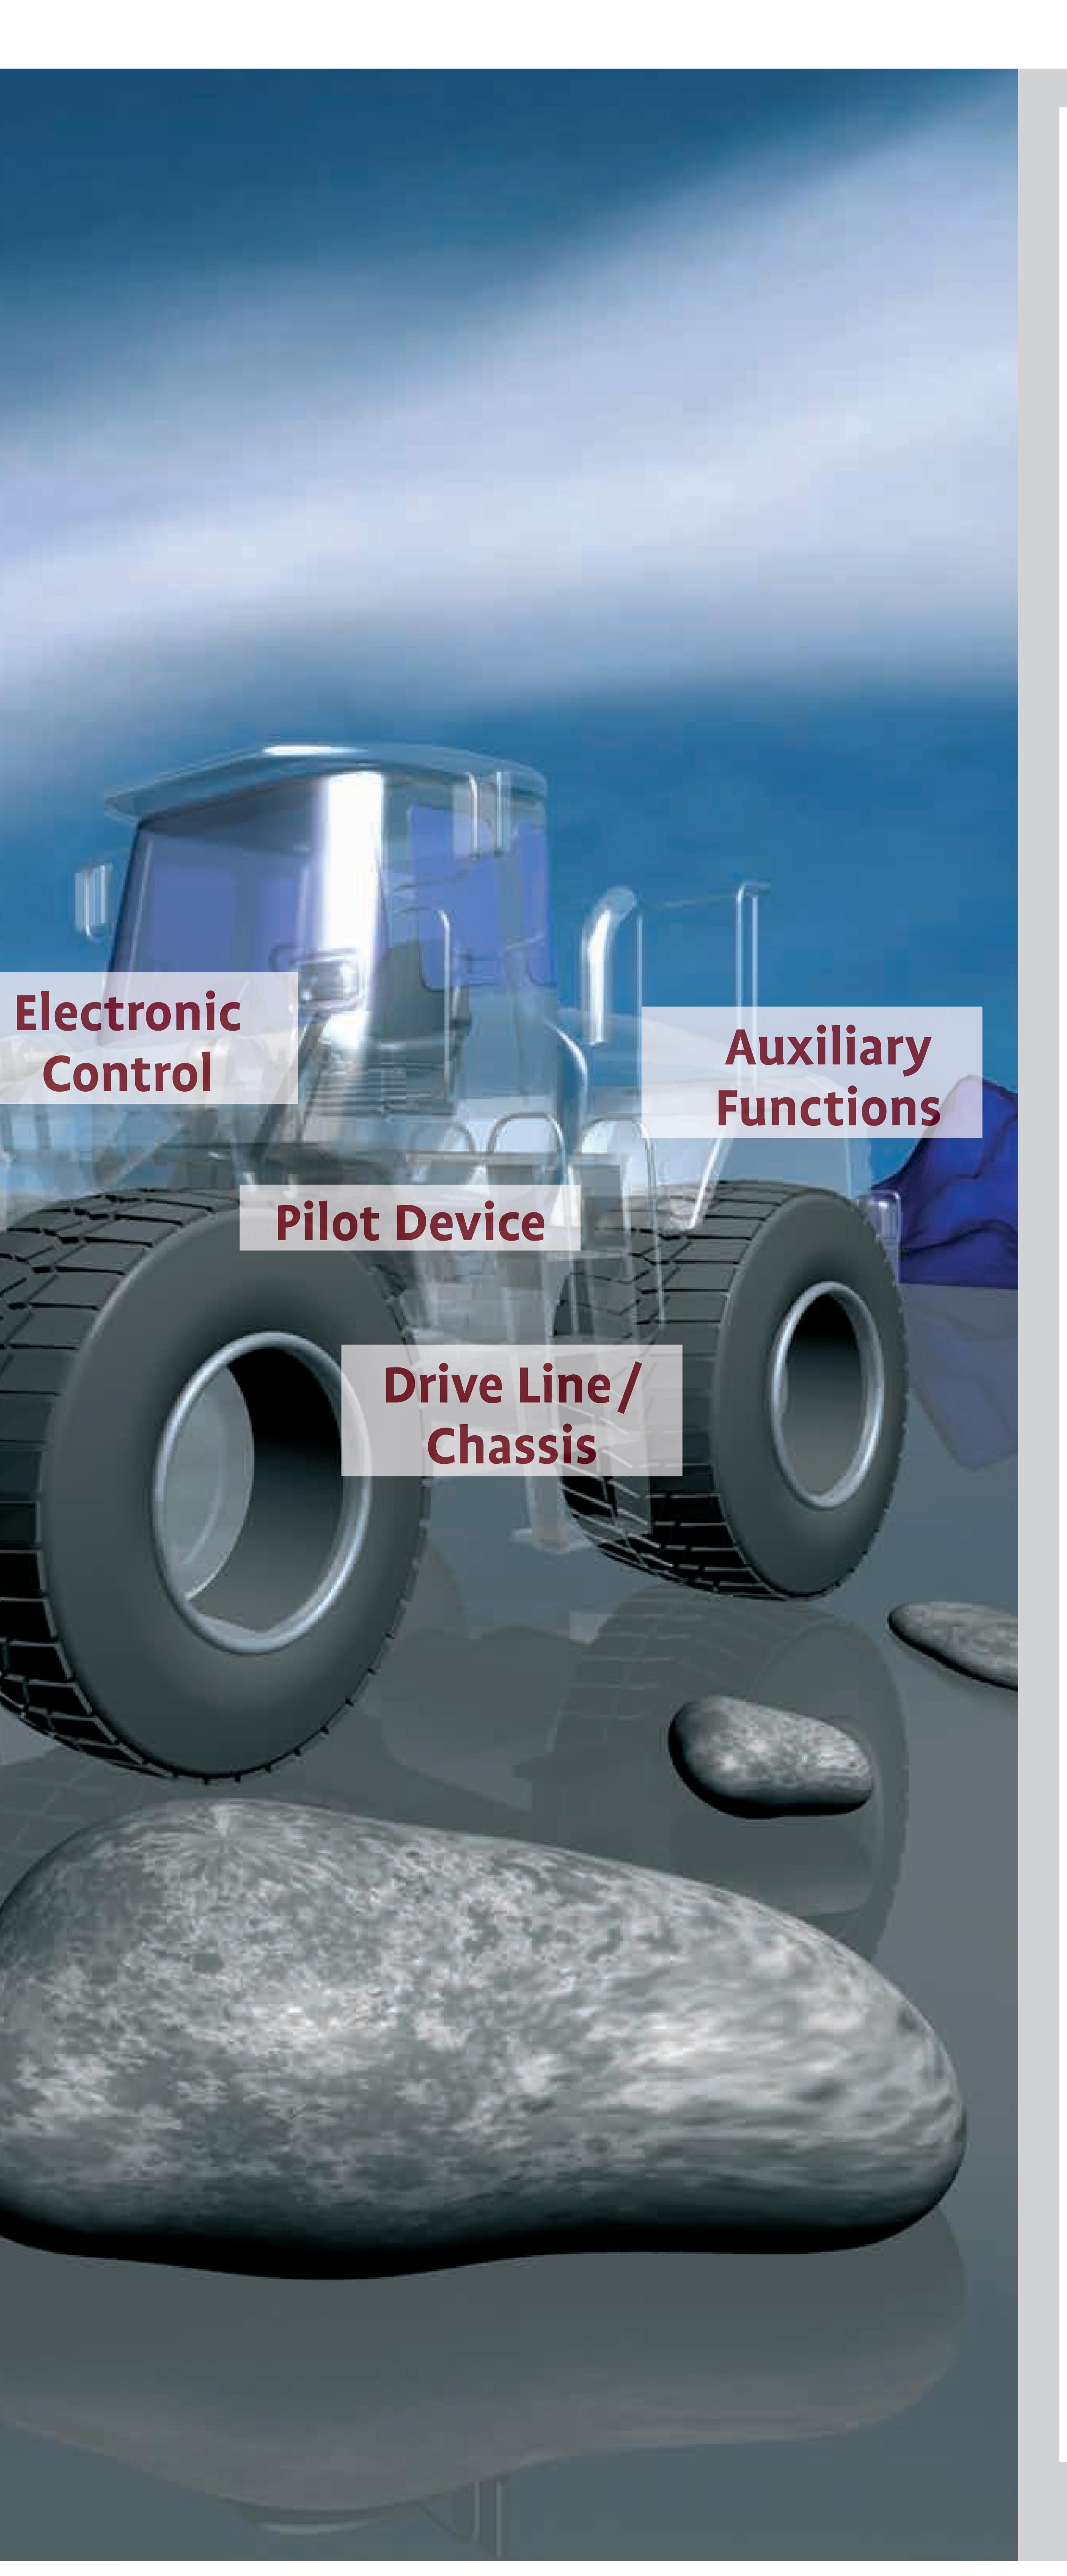

### **Electronic Control**

- (Analog, Digital, CAN-Bus, ISO-Bus)

#### Drive Line/Chassis

- Oil Supply/Distribution (Gear Pump AP)
- Cooler Fan Drive (Internal Gear Unit QXM, Fan Drive Motor APFM / STB-LRU, Inverse Prop. Pressure Relief Valve DBVSA, Cooler-Bypass Thermostat Valve WDTUVA)
- Differential Lock (Differential Lock Valve MT..DV, System Manifold Block)

#### Auxiliary Functions

- Locking, Dampening Device (System Manifold Block)
- Quick Coupler (System Manifold Block)
- Options (Directional Control Valve HDS /SVC)

# Pilot Device

- Pilot Control (Modular Stacking System, Compact Block)