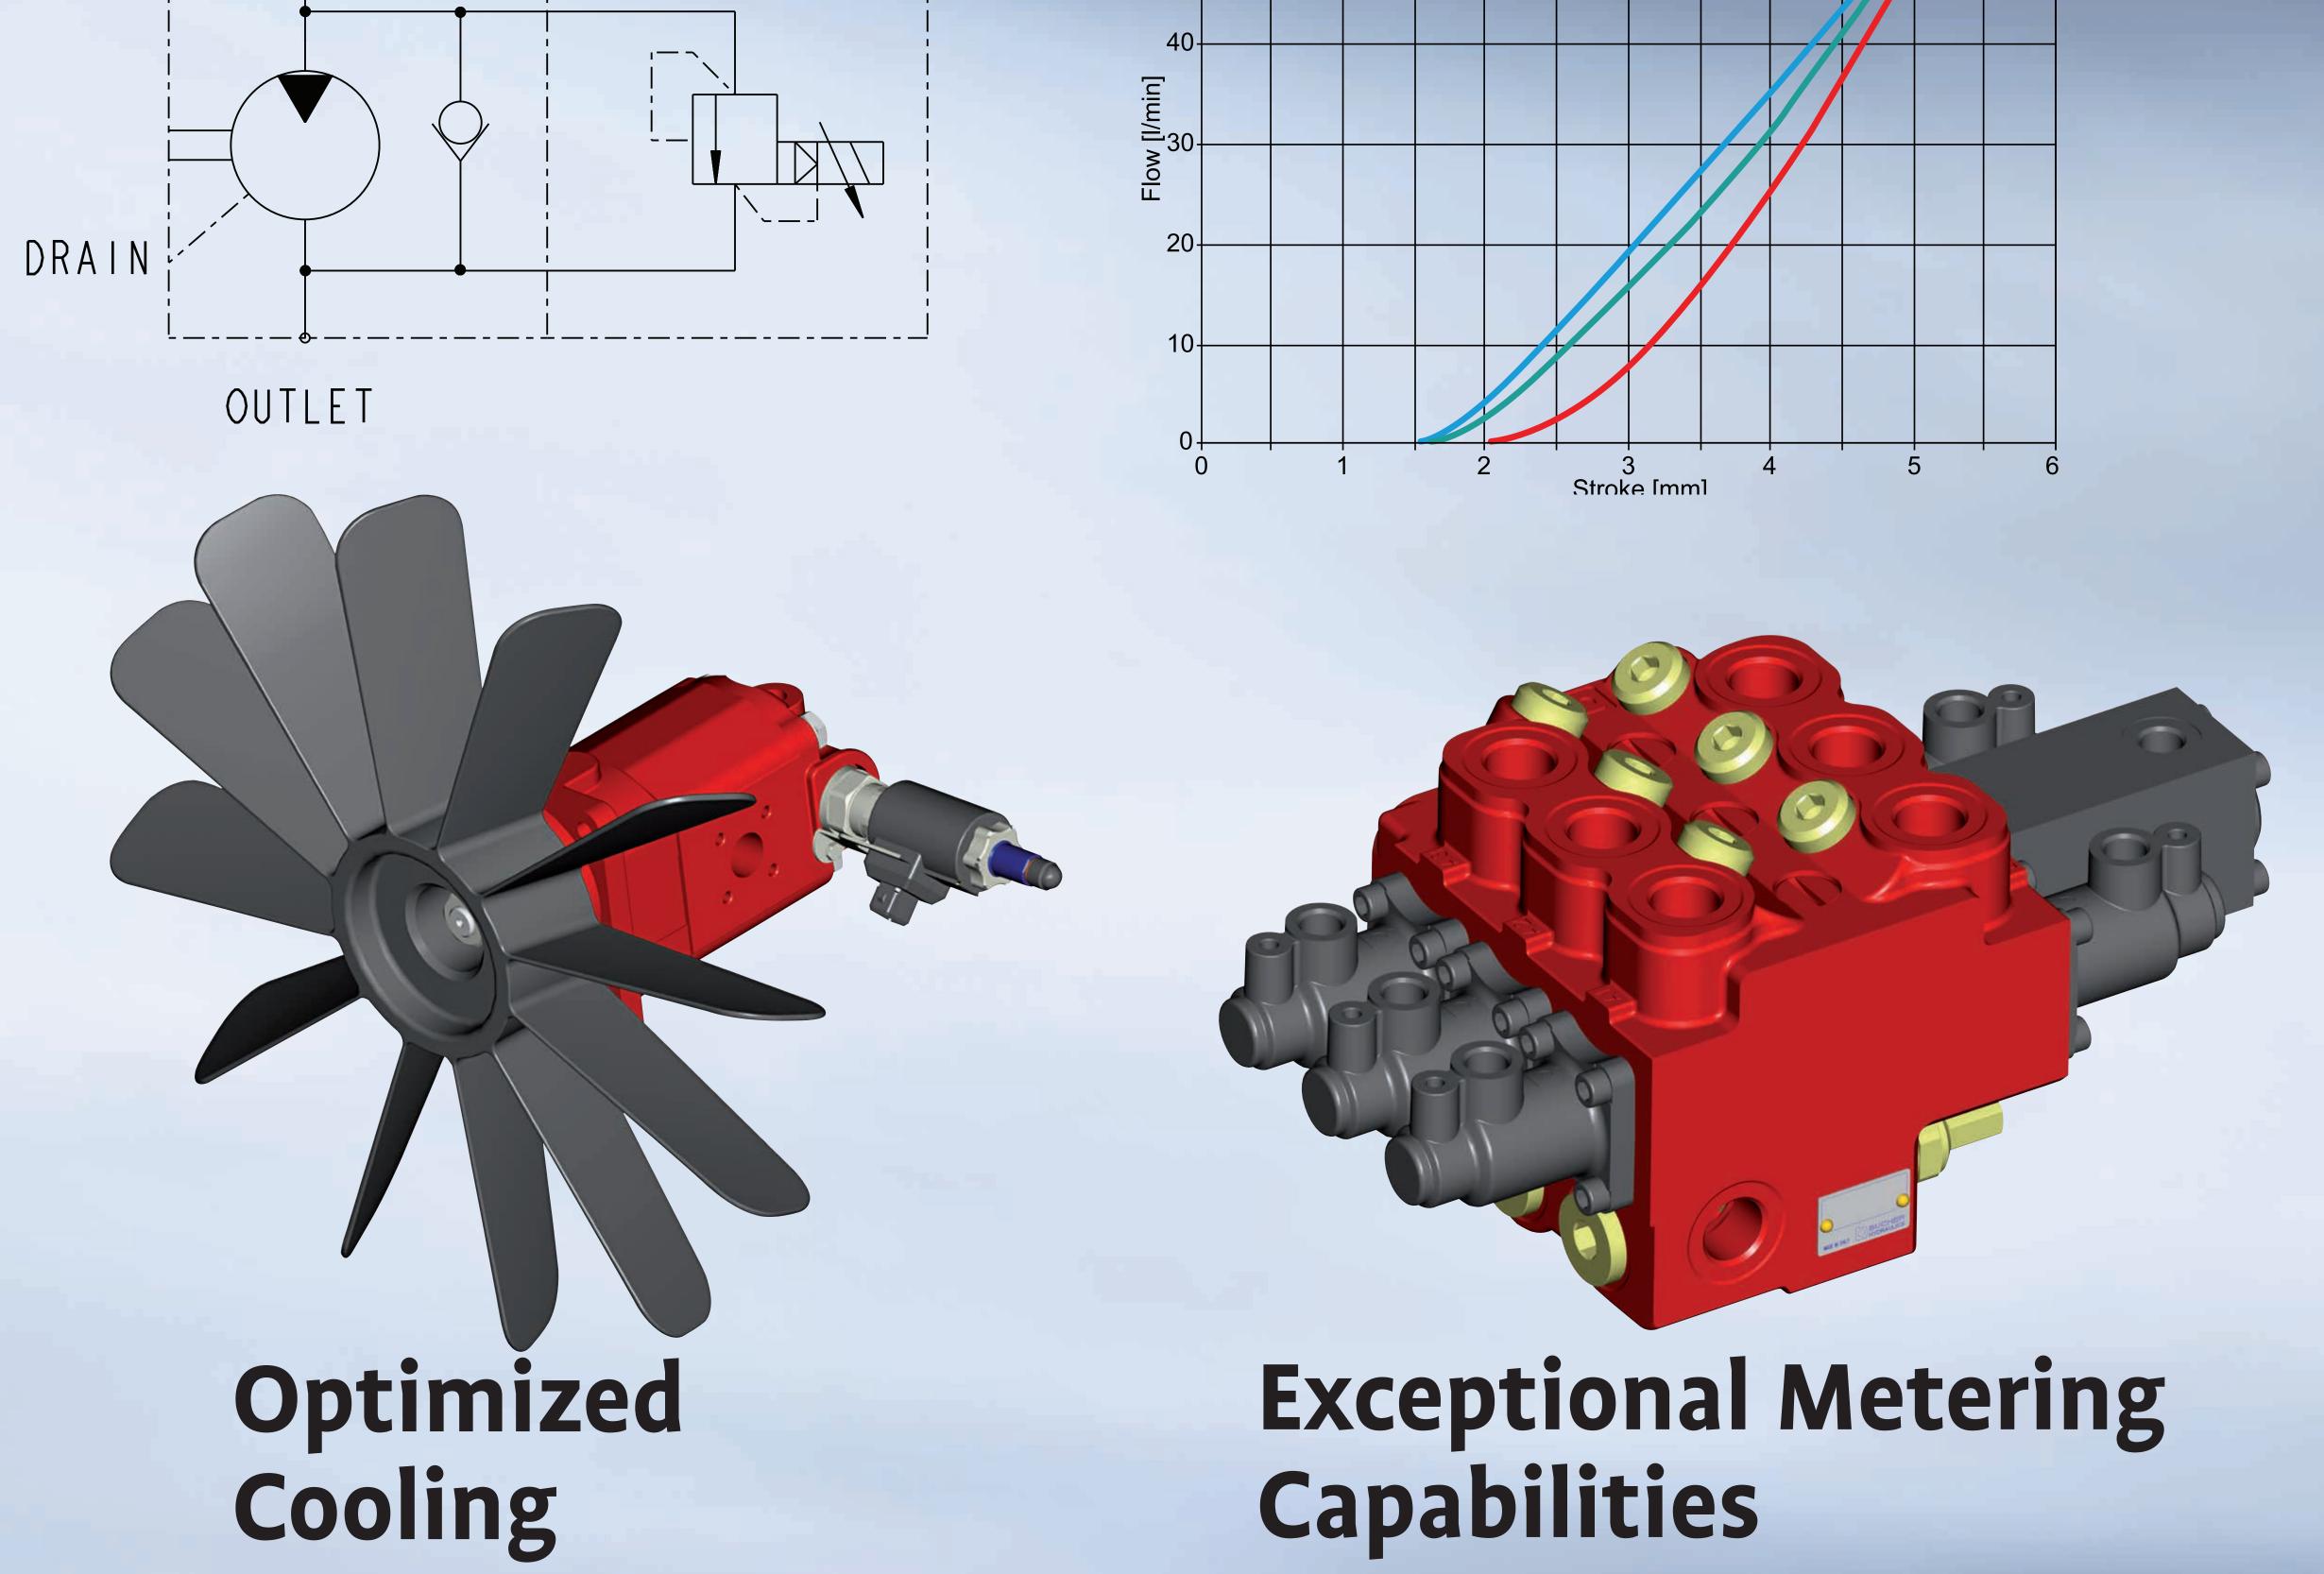

#### Loader Device (Standard)

- Boom Bucket (Directional Control Valve HDM /HDS / SVC, Cylinder Series DW)
- Floating (Directional Control Valve HDM /HDS / SVC)

#### Auxiliary Functions

- Locking, Dampening Device (System Manifold Block)
- Quick Coupler (System Manifold Block)
- Options (Directional Control Valve HDS /SVC)