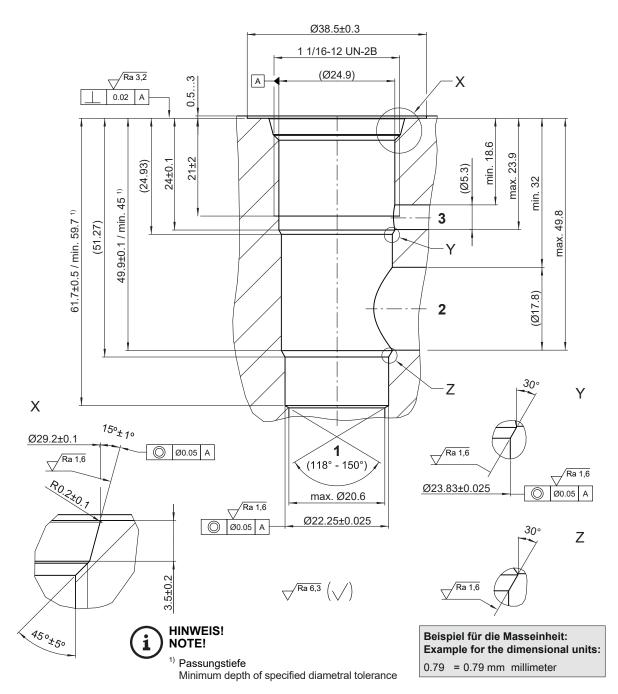

# Dimensions and sectional view

# Installation information

## ATTENTION!

You must maintain the specified positional and diametral tolerances. To ensure trouble-free operation of the screw-in cartridges, we strongly recommend that pilot drilling, boring, reaming and cavity thread-cutting are always performed in one setup.

# NOTE!

Cavity type to factory standard.