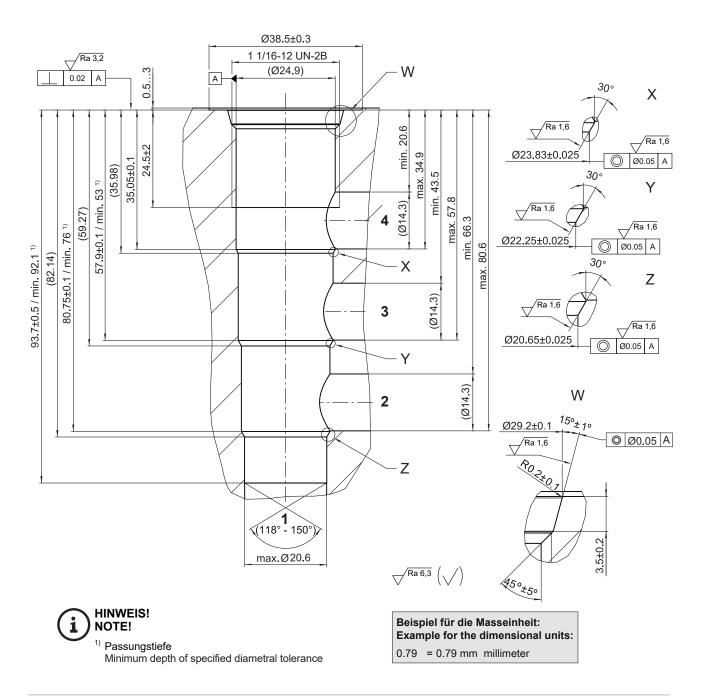

# Dimensions and sectional view

# Installation information

## ATTENTION!

You must maintain the specified positional and diametral tolerances. To ensure trouble-free operation of the screw-in cartridges, we strongly recommend that pilot drilling, boring, reaming and cavity thread-cutting are always performed in one setup.

# NOTE!

Cavity type to factory standard.