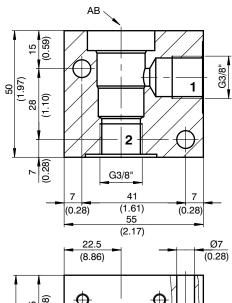

## Valve accessory Threaded port body

Type series: GABA

- For cavity AB
- All external parts with zinc-nickel coating according to DIN EN ISO 19598
- Functionless threaded port body
- Port sizes of the main connections G 3/8"
- Optimized Δp values
- Suitable for piping assembly
- Can be fixed with 2x cap screws

## Dimensions and sectional view

Beispiel für die Masseinheit: Example for the dimensional units:

0.79 = 0.79 mm millimeter (.031) = 0.031" inch

info.ch@bucherhydraulics.com

www.bucherhydraulics.com

© 2021 by Bucher Hydraulics AG Frutigen, 3714 Frutigen, Switzerland