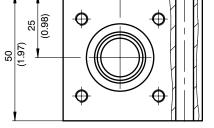

## Dimensions and sectional view

Beispiel für die Masseinheit: Example for the dimensional units:

0.79 = 0.79 mm millimeter (.031) = 0.031" inch

info.ch@bucherhydraulics.com

www.bucherhydraulics.com

© 2021 by Bucher Hydraulics AG Frutigen, 3714 Frutigen, Switzerland