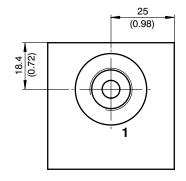

## Dimensions and sectional view

Beispiel für die Masseinheit: Example for the dimensional units:

0.79 = 0.79 mm millimeter (.031) = 0.031" inch

info.ch@bucherhydraulics.com

www.bucherhydraulics.com

© 2021 by Bucher Hydraulics AG Frutigen, 3714 Frutigen, Switzerland