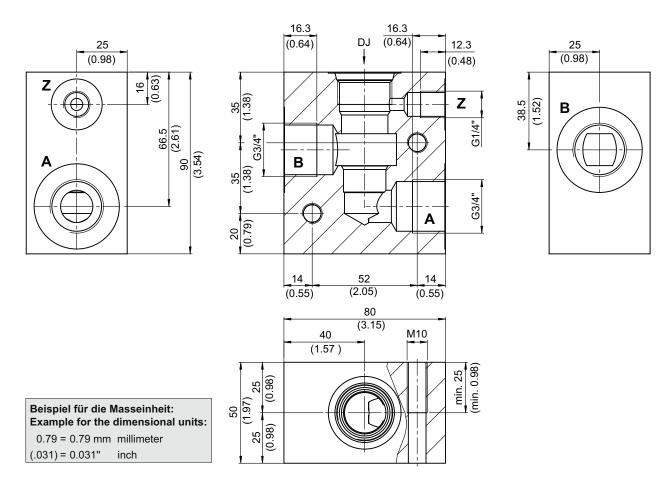

### Dimensions and sectional view

## Technical data

| General Characteristics      | Description, value, unit                                                  |
|------------------------------|---------------------------------------------------------------------------|
| Function group               | Valve accessory                                                           |
| Function                     | Threaded port body                                                        |
| Maximum operating pressure   | 425 bar                                                                   |
| Weight                       | 2.27 kg                                                                   |
| Cavity acc. factory standard | For cavity DJ                                                             |
| Surface protection           | All external parts with zinc-nickel coating according to DIN EN ISO 19598 |