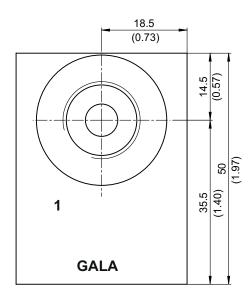

## Dimensions and sectional view

Beispiel für die Masseinheit: Example for the dimensional units: 0.79 = 0.79 mm millimeter (.031) = 0.031" inch