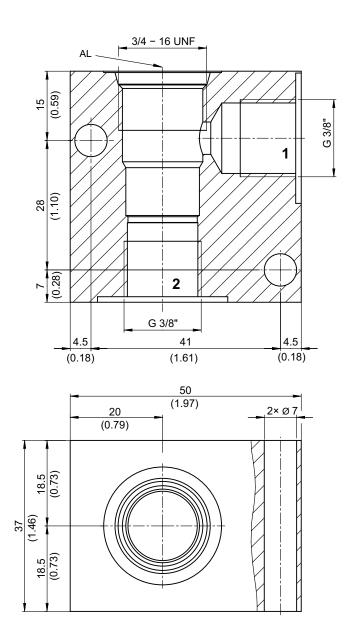

## Dimensions and sectional view

Beispiel für die Masseinheit: Example for the dimensional units: 0.79 = 0.79 mm millimeter (.031) = 0.031" inch