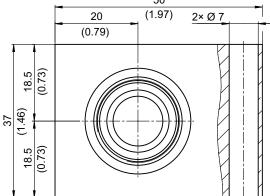

## Dimensions and sectional view

Beispiel für die Masseinheit: Example for the dimensional units:

0.79 = 0.79 mm millimeter(.031) = 0.031" inch