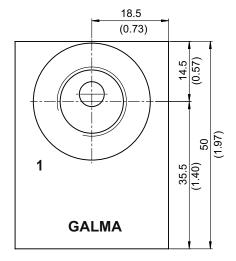

## Dimensions and sectional view

Beispiel für die Masseinheit: Example for the dimensional units:

0.79 = 0.79 mm millimeter(.031) = 0.031" inch