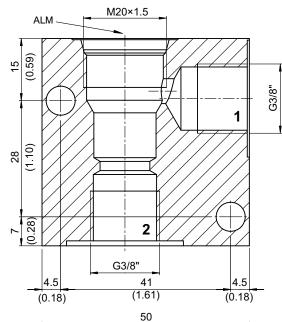

## Valve accessory Threaded port body

Type series: GALMA

- For cavity ALM
- All external parts with zinc-nickel coating according to DIN EN ISO 19598
- Functionless threaded port body
- Port sizes of the main connections G 3/8"
- Optimized Δp values
- Suitable for piping assembly
- Can be fixed with 2x cap screws

## Dimensions and sectional view

Beispiel für die Masseinheit: Example for the dimensional units:

0.79 = 0.79 mm millimeter(.031) = 0.031" inch