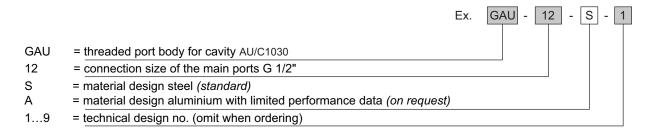

-------|---------------------------------------------------------------------------|
| Function group               | Valve accessory                                                           |
| Function                     | Threaded port body                                                        |
| Maximum operating pressure   | 420 bar                                                                   |
| Weight                       | 2.0 kg                                                                    |
| Cavity acc. factory standard | For cavity AU/C1030                                                       |
| Surface protection           | All external parts with zinc-nickel coating according to DIN EN ISO 19598 |

1/2



## Dimensions and sectional view



# Ordering code



#### info.ch@bucherhydraulics.com

www.bucherhydraulics.com

© 2021 by Bucher Hydraulics AG Frutigen, 3714 Frutigen, Switzerland

### All rights reserved.

Data is provided for the purpose of product description only, and must not be construed as warranted characteristics in the legal sense. The information does not relieve users from the duty of conducting their own evaluations and tests. Because the products are subject to continual improvement, we reserve the right to amend the product specifications contained in this catalogue.