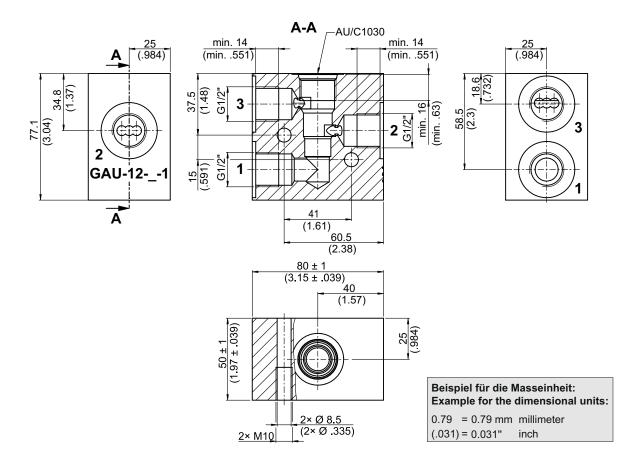

--------------------------|---------------------------------------------------------------------------|
| Function group               | Valve accessory                                                           |
| Function                     | Threaded port body                                                        |
| Maximum operating pressure   | 420 bar                                                                   |
| Weight                       | 2.0 kg                                                                    |
| Cavity acc. factory standard | For cavity AU/C1030                                                       |
| Surface protection           | All external parts with zinc-nickel coating according to DIN EN ISO 19598 |

1/2



## Dimensions and sectional view



# Ordering code



#### info.ch@bucherhydraulics.com

www.bucherhydraulics.com

© 2021 by Bucher Hydraulics AG Frutigen, 3714 Frutigen, Switzerland

### All rights reserved.

Data is provided for the purpose of product description only, and must not be construed as warranted characteristics in the legal sense. The information does not relieve users from the duty of conducting their own evaluations and tests. Because the products are subject to continual improvement, we reserve the right to amend the product specifications contained in this catalogue.