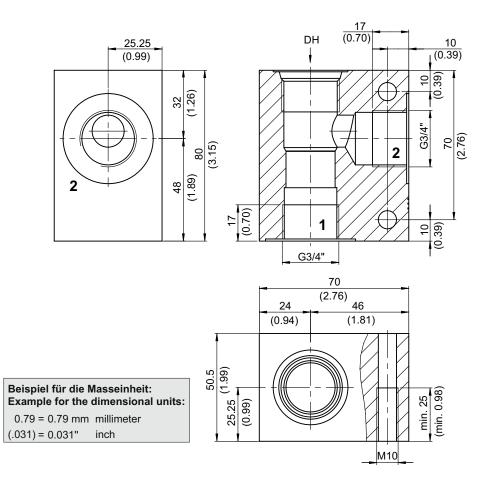

## Dimensions and sectional view

## Technical data

| General Characteristics      | Description, value, unit                                                  |
|------------------------------|---------------------------------------------------------------------------|
| Function group               | Valve accessory                                                           |
| Function                     | Threaded port body                                                        |
| Maximum operating pressure   | 350 bar                                                                   |
| Weight                       | 1.75 kg                                                                   |
| Cavity acc. factory standard | For cavity DH                                                             |
| Surface protection           | All external parts with zinc-nickel coating according to DIN EN ISO 19598 |