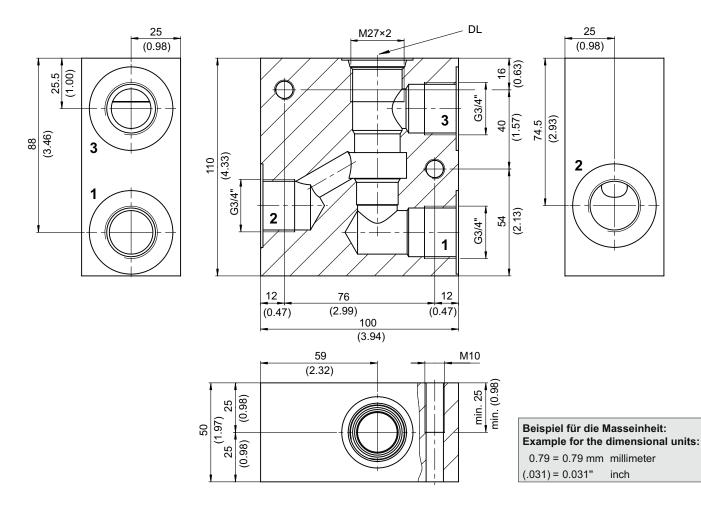

|------------------------------|---------------------------------------------------------------------------|
| Function group               | Valve accessory                                                           |
| Function                     | Threaded port body                                                        |
| Maximum operating pressure   | 315 bar                                                                   |
| Weight                       | 3.5 kg                                                                    |
| Cavity acc. factory standard | For cavity DL                                                             |
| Surface protection           | All external parts with zinc-nickel coating according to DIN EN ISO 19598 |



## Dimensions and sectional view



### info.ch@bucherhydraulics.com

www.bucherhydraulics.com

© 2021 by Bucher Hydraulics AG Frutigen, 3714 Frutigen, Switzerland

#### All rights reserved.

Data is provided for the purpose of product description only, and must not be construed as warranted characteristics in the legal sense. The information does not relieve users from the duty of conducting their own evaluations and tests. Because the products are subject to continual improvement, we reserve the right to amend the product specifications contained in this catalogue.