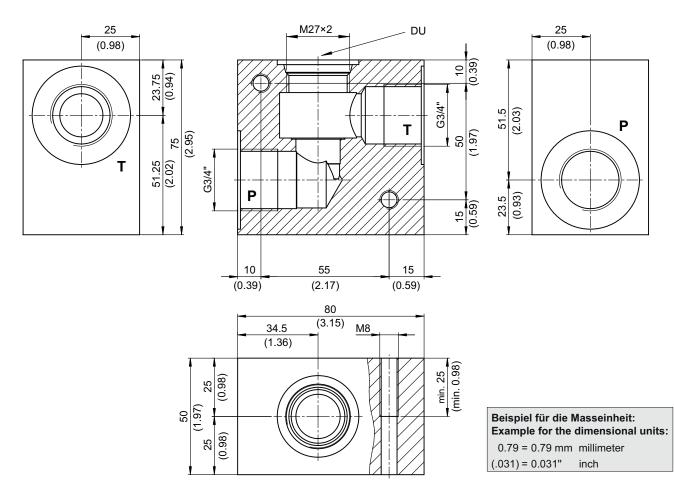

# Valve accessory Threaded port body

## Type series: GCUA



- For cavity DU
- Functionless threaded port body
- Port sizes of the main connections G 3/4"
- Optimized Δp values
- Suitable for piping assembly
- Can be fixed with 2x cap screws

# Technical data

| General Characteristics      | Description, value, unit |
|------------------------------|--------------------------|
| Function group               | Valve accessory          |
| Function                     | Threaded port body       |
| Maximum operating pressure   | 210 bar                  |
| Weight                       | 0.65 kg                  |
| Cavity acc. factory standard | For cavity DU            |
| Material                     | Aluminum                 |

## Dimensions and sectional view



### info.ch@bucherhydraulics.com

www.bucherhydraulics.com

© 2021 by Bucher Hydraulics AG Frutigen, 3714 Frutigen, Switzerland

#### All rights reserved.

Data is provided for the purpose of product description only, and must not be construed as warranted characteristics in the legal sense. The information does not relieve users from the duty of conducting their own evaluations and tests. Because the products are subject to continual improvement, we reserve the right to amend the product specifications contained in this catalogue.