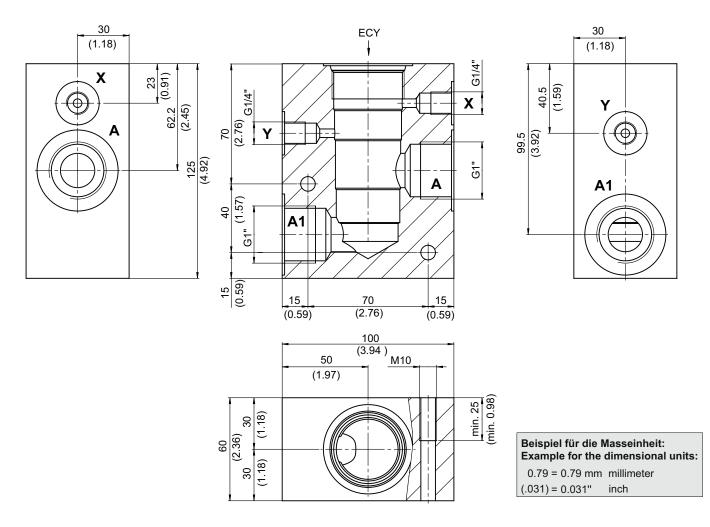

### Dimensions and sectional view

#### Installation information

#### ATTENTION!

When a type REPNB-16-... pilot-operated cartridge check valve is inserted, the Y port must be plugged with a G 1/4" threaded plug.