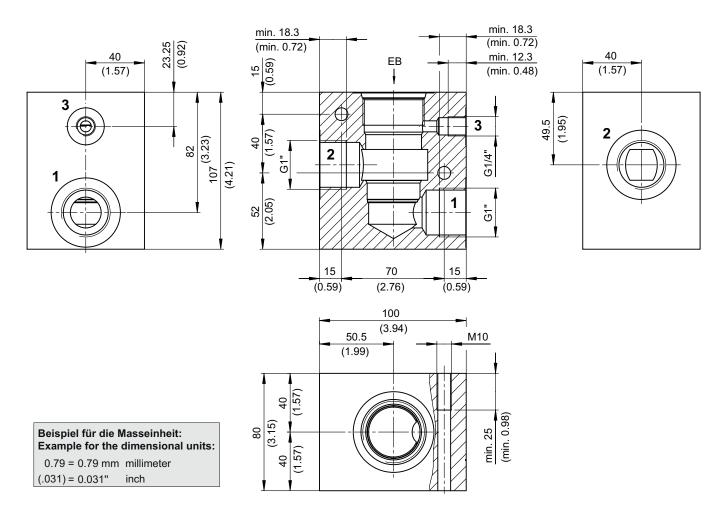

|------------------------------|---------------------------------------------------------------------------|
| Function group               | Valve accessory                                                           |
| Function                     | Threaded port body                                                        |
| Maximum operating pressure   | 420 bar                                                                   |
| Weight                       | 5.45 kg                                                                   |
| Cavity acc. factory standard | For cavity EB                                                             |
| Surface protection           | All external parts with zinc-nickel coating according to DIN EN ISO 19598 |



## Dimensions and sectional view



### info.ch@bucherhydraulics.com

www.bucherhydraulics.com

© 2021 by Bucher Hydraulics AG Frutigen, 3714 Frutigen, Switzerland

### All rights reserved.

Data is provided for the purpose of product description only, and must not be construed as warranted characteristics in the legal sense. The information does not relieve users from the duty of conducting their own evaluations and tests. Because the products are subject to continual improvement, we reserve the right to amend the product specifications contained in this catalogue.