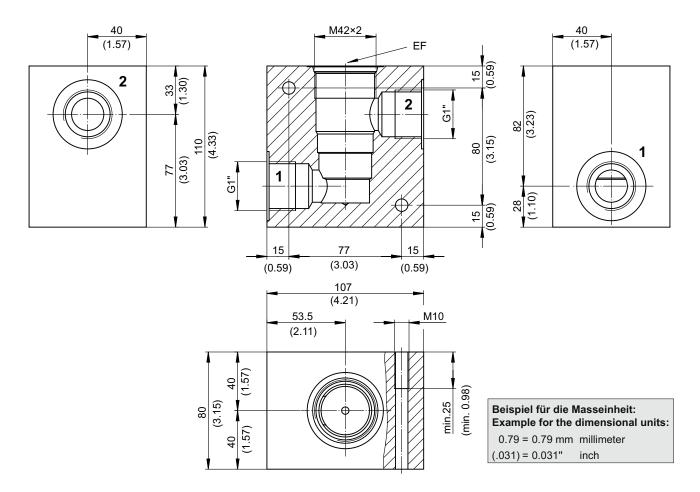

## Dimensions and sectional view

info.ch@bucherhydraulics.com

www.bucherhydraulics.com

© 2021 by Bucher Hydraulics AG Frutigen, 3714 Frutigen, Switzerland

All rights reserved.

Type series: GEFA

Data is provided for the purpose of product description only, and must not be construed as warranted characteristics in the legal sense. The information does not relieve users from the duty of conducting their own evaluations and tests. Because the products are subject to continual improvement, we reserve the right to amend the product specifications contained in this catalogue.