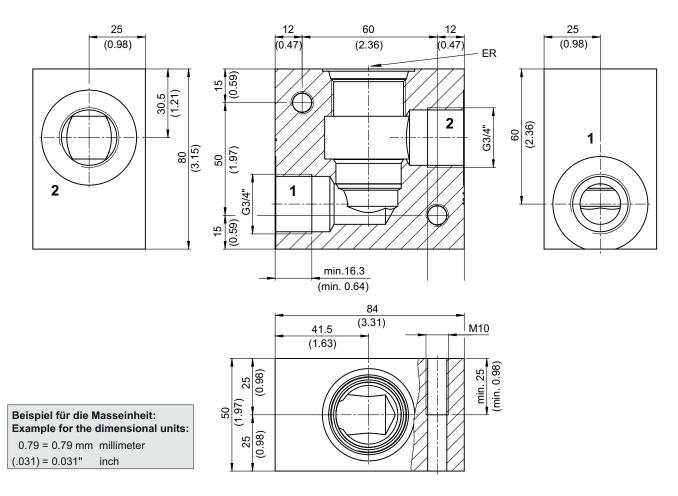

-----------------------------|---------------------------------------------------------------------------|
| Function group               | Valve accessory                                                           |
| Function                     | Threaded port body                                                        |
| Maximum operating pressure   | 420 bar                                                                   |
| Weight                       | 2 kg                                                                      |
| Cavity acc. factory standard | For cavity ER                                                             |
| Surface protection           | All external parts with zinc-nickel coating according to DIN EN ISO 19598 |



#### Dimensions and sectional view



#### info.ch@bucherhydraulics.com

www.bucherhydraulics.com

© 2021 by Bucher Hydraulics AG Frutigen, 3714 Frutigen, Switzerland

All rights reserved.

Data is provided for the purpose of product description only, and must not be construed as warranted characteristics in the legal sense. The information does not relieve users from the duty of conducting their own evaluations and tests. Because the products are subject to continual improvement, we reserve the right to amend the product specifications contained in this catalogue.