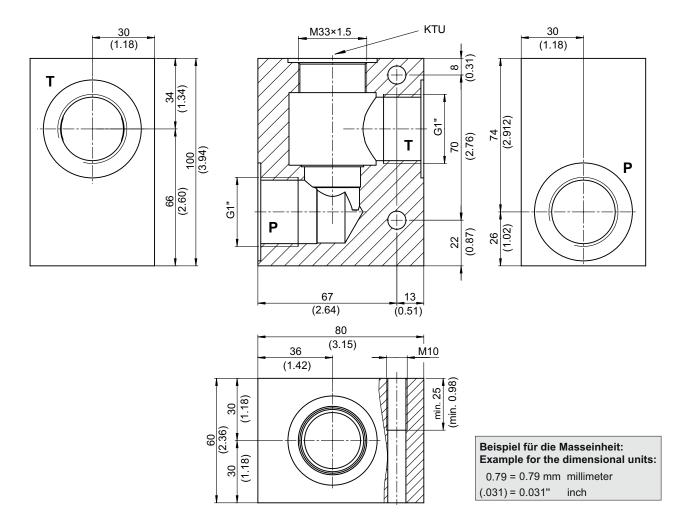

## Valve accessory Threaded port body

Type series: GEUA



- For cavity KTU
- Functionless threaded port body
- Port sizes of the main connections G 1"
- Optimized Δp values
- Suitable for piping assembly
- Can be fixed with 2x cap screws

## Technical data

| General Characteristics      | Description, value, unit |
|------------------------------|--------------------------|
| Function group               | Valve accessory          |
| Function                     | Threaded port body       |
| Maximum operating pressure   | 210 bar                  |
| Weight                       | 0.95 kg                  |
| Cavity acc. factory standard | For cavity KTU           |
| Material                     | Aluminum                 |



## Dimensions and sectional view



## info.ch@bucherhydraulics.com

www.bucherhydraulics.com

© 2021 by Bucher Hydraulics AG Frutigen, 3714 Frutigen, Switzerland

All rights reserved.

Data is provided for the purpose of product description only, and must not be construed as warranted characteristics in the legal sense. The information does not relieve users from the duty of conducting their own evaluations and tests. Because the products are subject to continual improvement, we reserve the right to amend the product specifications contained in this catalogue.