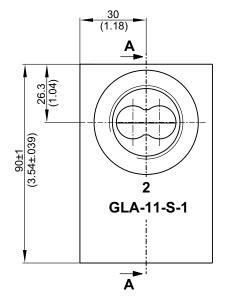

# Dimensions and sectional view

Beispiel für die Masseinheit: Example for the dimensional units: 0.79 = 0.79 mm millimeter (.031) = 0.031" inch