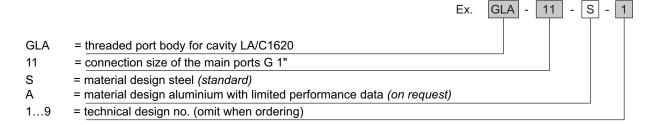

| Valve accessory                                                           |
| Function                     | Threaded port body                                                        |
| Maximum operating pressure   | 420 bar                                                                   |
| Weight                       | 2.74 kg                                                                   |
| Cavity acc. factory standard | For cavity LA/C1620                                                       |
| Surface protection           | All external parts with zinc-nickel plating according to DIN EN ISO 19598 |

1/2



# Dimensions and sectional view







Beispiel für die Masseinheit: Example for the dimensional units: 0.79 = 0.79 mm millimeter (.031) = 0.031" inch

# Ordering code



### info.ch@bucherhydraulics.com

www.bucherhydraulics.com

© 2022 by Bucher Hydraulics AG Frutigen, 3714 Frutigen, Switzerland

### All rights reserved.

Data is provided for the purpose of product description only, and must not be construed as warranted characteristics in the legal sense. The information does not relieve users from the duty of conducting their own evaluations and tests. Because the products are subject to continual improvement, we reserve the right to amend the product specifications contained in this catalogue.