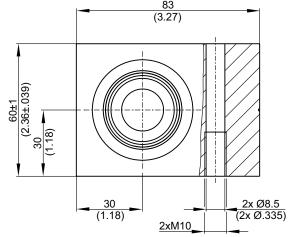

# Dimensions and sectional view

Beispiel für die Masseinheit: Example for the dimensional units: 0.79 = 0.79 mm millimeter (.031) = 0.031" inch