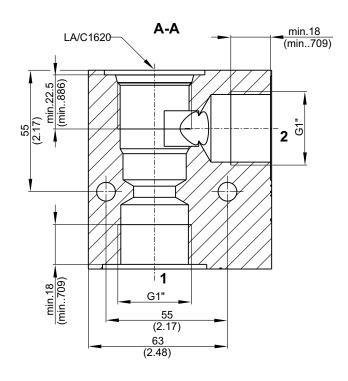

# Dimensions and sectional view

Beispiel für die Masseinheit: Example for the dimensional units: 0.79 = 0.79 mm millimeter (.031) = 0.031" inch