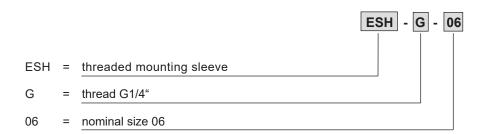

ESH threaded mounting sleeve like a screw-in valve.

### Technical data

| General characteristics | Description, value, unit |
|-------------------------|--------------------------|
| Function group          | Valve accessory          |
| Function                | Threaded mounting sleeve |
| Construction size       | nominal size 06          |
| Thread size             | G 1/4"                   |
| Mounting attitude       | unrestricted             |
| Weight                  | 0.002 kg                 |



### Dimensions and sectional view





Die angegebenen Maße gelten für den eingebauten Zustand. The dimensions specified apply to the mounted state.

### Installation information



### NOTE!

The cavity CEG-04 is used to mount the threading mounting sleeve ESH-G.

# Ordering code



## Related data sheets

| Reference    | Description      |
|--------------|------------------|
| 170-P-080121 | Cavity REG-04-06 |



### info.de@bucherhydraulics.com

www.bucherhydraulics.com

© 2025 by Bucher Hydraulics Dachau GmbH, 85221 Dachau, Germany

All rights reserved.

Data is provided for the purpose of product description only, and must not be construed as warranted characteristics in the legal sense. The information does not relieve users from the duty of conducting their own evaluations and tests. Because the products are subject to continual improvement, we reserve the right to amend the product specifications contained in this catalogue.