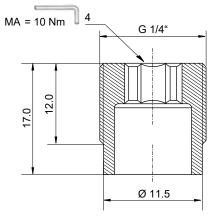

### Technical data

| General characteristics | Description, value, unit |
|-------------------------|--------------------------|
| Function group          | Valve accessory          |
| Function                | Threaded mounting sleeve |
| Construction size       | nominal size 06          |
| Thread size             | G 1/4"                   |
| Mounting attitude       | unrestricted             |
| Weight                  | 0.002 kg                 |

### Dimensions and sectional view

Die angegebenen Maße gelten für den eingebauten Zustand. The dimensions specified apply to the mounted state.