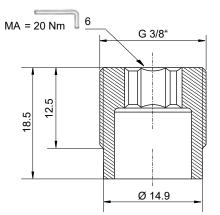

#### Dimensions and sectional view

Beispiel für die Masseinheit: Example for the dimensional units: 18.5 = 18.5 mm millimeter

Die angegebenen Maße gelten für den eingebauten Zustand. The dimensions specified apply to the mounted state.