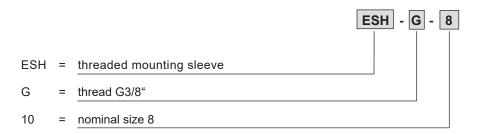

racteristics | Description, value, unit |
|-------------------------|--------------------------|
| Function group          | Valve accessory          |
| Function                | Threaded mounting sleeve |
| Construction size       | nominal size 08          |
| Thread size             | G 3/8"                   |
| Mounting attitude       | unrestricted             |
| Weight                  | 0,014 kg                 |



#### Dimensions and sectional view

Beispiel für die Masseinheit: Example for the dimensional units: 18.5 = 18.5 mm millimeter



Die angegebenen Maße gelten für den eingebauten Zustand. The dimensions specified apply to the mounted state.

## Installation information



NOTE!

The cavity CEG-04 is used to mount the threading mounting sleeve ESH-G.

## Ordering code



## Related data sheets

| Reference    | Description      |
|--------------|------------------|
| 170-P-080122 | Cavity CEG-04-08 |



#### info.de@bucherhydraulics.com

#### www.bucherhydraulics.com

#### $\ensuremath{\mathbb{C}}$ 2025 by Bucher Hydraulics Dachau GmbH, 85221 Dachau, Germany

#### All rights reserved.

Data is provided for the purpose of product description only, and must not be construed as warranted characteristics in the legal sense. The information does not relieve users from the duty of conducting their own evaluations and tests. Because the products are subject to continual improvement, we reserve the right to amend the product specifications contained in this catalogue.