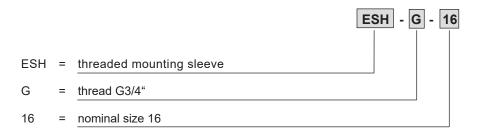

cription, value, unit |
|-------------------------|--------------------------|
| Function group          | Valve accessory          |
| Function                | Threaded mounting sleeve |
| Construction size       | NG 16                    |
| Thread size             | G 3/4"                   |
| Mounting attitude       | unrestricted             |
| Weight                  | 0,047 kg                 |



#### Dimensions and sectional view

Beispiel für die Masseinheit: Example for the dimensional units: 25 = 25 mm millimeter MA = 80 Nm <u>10</u>



Die angegebenen Maße gelten für den eingebauten Zustand. The dimensions specified apply to the mounted state.

### Installation information



NOTE!

The cavity CEG-04 is used to mount the threading mounting sleeve ESH-G.

## Ordering code



## Related data sheets

| Reference    | Description      |
|--------------|------------------|
| 170-P-080124 | Cavity CEG-04-16 |



#### info.de@bucherhydraulics.com

#### www.bucherhydraulics.com

#### © 2025 by Bucher Hydraulics Dachau GmbH, 85221 Dachau, Germany

#### All rights reserved.

Data is provided for the purpose of product description only, and must not be construed as warranted characteristics in the legal sense. The information does not relieve users from the duty of conducting their own evaluations and tests. Because the products are subject to continual improvement, we reserve the right to amend the product specifications contained in this catalogue.