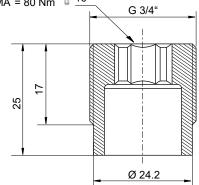

#### Dimensions and sectional view

Beispiel für die Masseinheit: Example for the dimensional units: 25 = 25 mm millimeter MA = 80 Nm <u>10</u>

Die angegebenen Maße gelten für den eingebauten Zustand. The dimensions specified apply to the mounted state.