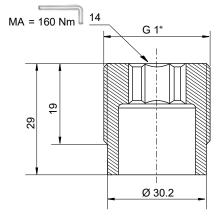

# Technical data

| General characteristics | Description, value, unit |
|-------------------------|--------------------------|
| Function group          | Valve accessory          |
| Function                | Threaded mounting sleeve |
| Construction size       | nominal size 25          |
| Thread size             | G 1"                     |
| Mounting attitude       | unrestricted             |
| Weight                  | 0,078 kg                 |

## Dimensions and sectional view

Die angegebenen Maße gelten für den eingebauten Zustand. The dimensions specified apply to the mounted state.