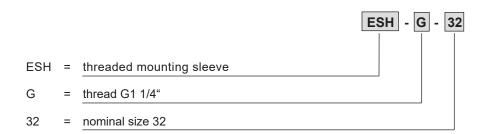

threaded mounting sleeve like a screw-in valve.

#### Technical data

| General characteristics | Description, value, unit |
|-------------------------|--------------------------|
| Function group          | Valve accessory          |
| Function                | Threaded mounting sleeve |
| Construction size       | nominal size 32          |
| Thread size             | G 1 1/4"                 |
| Mounting attitude       | unrestricted             |
| Weight                  | 0,15 kg                  |



#### Dimensions and sectional view





Die angegebenen Maße gelten für den eingebauten Zustand. The dimensions specified apply to the mounted state.

#### Installation information



#### NOTE!

The cavity CEG-04 is used to mount the threading mounting sleeve ESH-G.

## Ordering code



### Related data sheets

| Reference    | Description      |
|--------------|------------------|
| 170-P-080126 | Cavity CEG-04-32 |



#### info.de@bucherhydraulics.com

www.bucherhydraulics.com

© 2025 by Bucher Hydraulics Dachau GmbH, 85221 Dachau, Germany

All rights reserved.

Data is provided for the purpose of product description only, and must not be construed as warranted characteristics in the legal sense. The information does not relieve users from the duty of conducting their own evaluations and tests. Because the products are subject to continual improvement, we reserve the right to amend the product specifications contained in this catalogue.