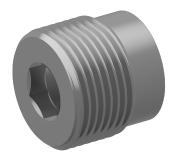

# Valve accessory Threaded mounting sleeve

Type series: ESH-G-32

- Usable for the RKVC check valves
- Compact design