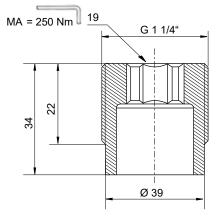

#### Technical data

| General characteristics | Description, value, unit |
|-------------------------|--------------------------|
| Function group          | Valve accessory          |
| Function                | Threaded mounting sleeve |
| Construction size       | nominal size 32          |
| Thread size             | G 1 1/4"                 |
| Mounting attitude       | unrestricted             |
| Weight                  | 0,15 kg                  |

#### Dimensions and sectional view

Die angegebenen Maße gelten für den eingebauten Zustand. The dimensions specified apply to the mounted state.