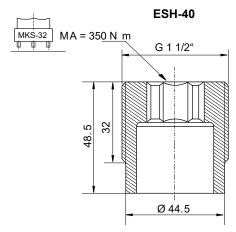

#### Technical data

| General characteristics | Description, value, unit |
|-------------------------|--------------------------|
| Function group          | Valve accessory          |
| Function                | Threaded mounting sleeve |
| Construction size       | nominal size 40          |
| Thread size             | G 1 1/2"                 |
| Mounting attitude       | unrestricted             |
| Weight                  | 0,18 kg                  |

#### Dimensions and sectional view

Beispiel für die Masseinheit: Example for the dimensional units: 48.5 = 48.5 mm millimeter

Die angegebenen Maße gelten für den eingebauten Zustand. The dimensions specified apply to the mounted state.