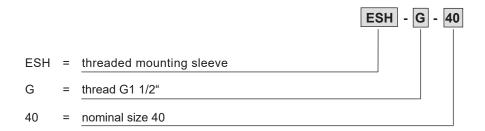

stics | Description, value, unit |
|-------------------------|--------------------------|
| Function group          | Valve accessory          |
| Function                | Threaded mounting sleeve |
| Construction size       | nominal size 40          |
| Thread size             | G 1 1/2"                 |
| Mounting attitude       | unrestricted             |
| Weight                  | 0,18 kg                  |



#### Dimensions and sectional view

Beispiel für die Masseinheit: Example for the dimensional units: 48.5 = 48.5 mm millimeter



Die angegebenen Maße gelten für den eingebauten Zustand. The dimensions specified apply to the mounted state.

#### Installation information



#### NOTE!

The cavity CEG-04 is used to mount the threading mounting sleeve ESH-G.

## Ordering code



#### Related data sheets

| Reference    | Description      |
|--------------|------------------|
| 170-P-080127 | Cavity CEG-04-40 |



#### info.de@bucherhydraulics.com

www.bucherhydraulics.com

© 2025 by Bucher Hydraulics Dachau GmbH, 85221 Dachau, Germany

All rights reserved.

Data is provided for the purpose of product description only, and must not be construed as warranted characteristics in the legal sense. The information does not relieve users from the duty of conducting their own evaluations and tests. Because the products are subject to continual improvement, we reserve the right to amend the product specifications contained in this catalogue.