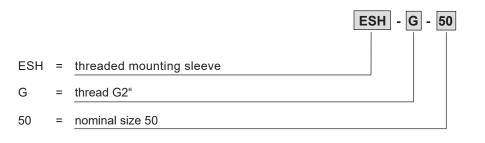

characteristics | Description, value, unit |
|-------------------------|--------------------------|
| Function group          | Valve accessory          |
| Function                | Threaded mounting sleeve |
| Construction size       | nominal size 50          |
| Thread size             | G 2″                     |
| Mounting attitude       | unrestricted             |
| Weight                  | 0,49 kg                  |



### Dimensions and sectional view

Beispiel für die Masseinheit: Example for the dimensional units: 34 = 34 mm millimeter



Die angegebenen Maße gelten für den eingebauten Zustand. The dimensions specified apply to the mounted state.

#### Installation information



NOTE!

The cavity CEG-04 is used to mount the threading mounting sleeve ESH-G.

## Ordering code



## Related data sheets

| Reference    | Description      |
|--------------|------------------|
| 170-P-080128 | Cavity CEG-04-50 |



#### info.de@bucherhydraulics.com

#### www.bucherhydraulics.com

#### © 2025 by Bucher Hydraulics Dachau GmbH, 85221 Dachau, Germany

#### All rights reserved.

Data is provided for the purpose of product description only, and must not be construed as warranted characteristics in the legal sense. The information does not relieve users from the duty of conducting their own evaluations and tests. Because the products are subject to continual improvement, we reserve the right to amend the product specifications contained in this catalogue.