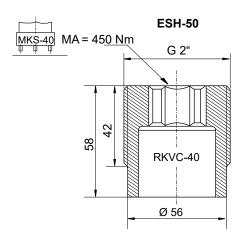

## **Technical data**

| General characteristics | Description, value, unit |
|-------------------------|--------------------------|
| Function group          | Valve accessory          |
| Function                | Threaded mounting sleeve |
| Construction size       | nominal size 50          |
| Thread size             | G 2″                     |
| Mounting attitude       | unrestricted             |
| Weight                  | 0,49 kg                  |

### Dimensions and sectional view

Beispiel für die Masseinheit: Example for the dimensional units: 34 = 34 mm millimeter

Die angegebenen Maße gelten für den eingebauten Zustand. The dimensions specified apply to the mounted state.